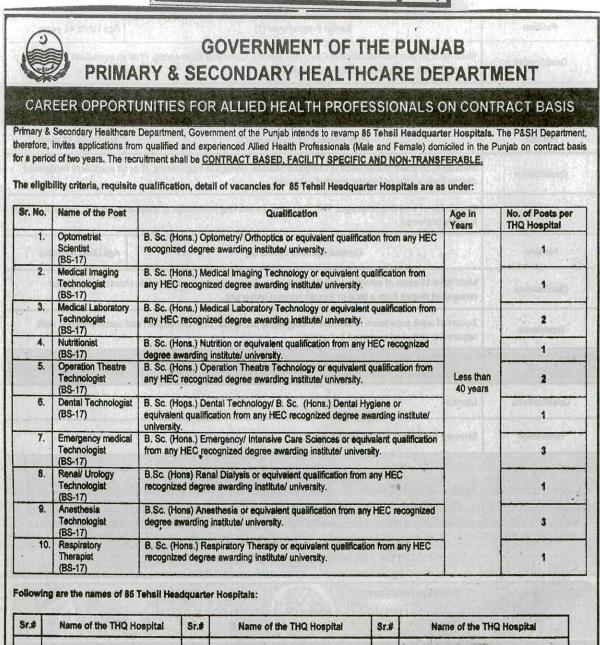

## General Terms and Conditions

The above positions are offered on contract basis for two years under the Contract Appointment Policy 2004 of the Government of the Punjab. There
will be 100% domain knowledge test for these posts.

. The prescribed quotas shall be applicable for the above mentioned posts: 15% for women, 5% for Minority and 3% for Disabled Persons.

3. General age relaxation in upper age limit for male candidates is 5 years and for female candidates is 8 Years.

4. The Maximum/upper age limit as mentioned in above schedule shall be raised by 10 years for disabled person to be appointed against quota for disabled.